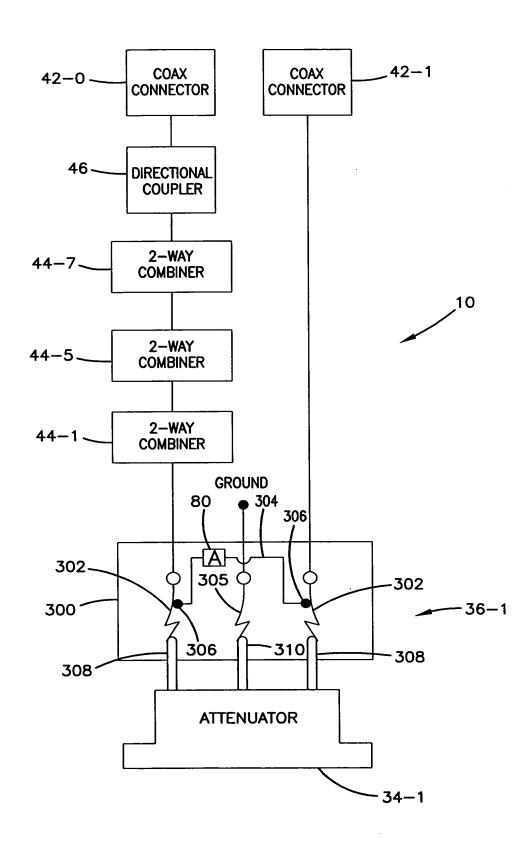

Inventor: LOEFFELHOLZ ET AL.
Docket No.: 2316.1361USC1
Title: PLUG CONNECTOR FOR CABLE TELEVISION NETWORK AND METHOD OF
USE
Attorney Name: KAREN A. FITZSIMMONS
Phone No.: 612.332.5300
Sheet 1 of 16

FIG. 1